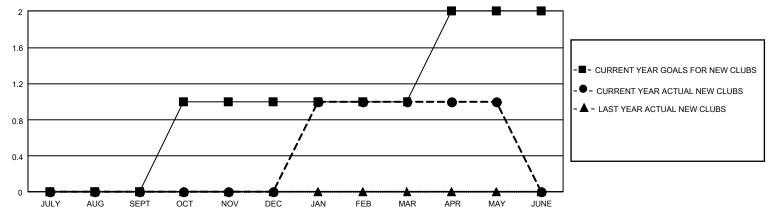

## GMT Constitutional Area 2, Group A

REPORT DOES NOT INCLUDE CLUBS IN UNDISTRICTED AREAS.

| Clubs                 |               |           |               | Members               |                         |                         |                                                    |
|-----------------------|---------------|-----------|---------------|-----------------------|-------------------------|-------------------------|----------------------------------------------------|
| RESULTS FOR 2022-2023 |               |           |               | RESULTS FOR 2022-2023 |                         |                         |                                                    |
| QUARTER               | NEW CLUB GOAL | NEW CLUBS | DROPPED CLUBS | QUARTER MEI           | MBER GROWTH NET<br>GOAL | MEMBER GROWTH<br>ACTUAL | DROPPED MEMBERS<br>ACTUAL (including<br>transfers) |
| JULY/AUG/SEPT         | 0             | 0         | 0             | JULY/AUG/SEPT         | 2                       | 35                      | 24                                                 |
| OCT/NOV/DEC           | 3             | 0         | 1             | OCT/NOV/DEC           | 10                      | 39                      | 30                                                 |
| JAN/FEB/MAR           | 0             | 1         | 0             | JAN/FEB/MAR           | 8                       | 52                      | 15                                                 |
| APR/MAY/JUNE          | 3             | 0         | 0             | APR/MAY/JUNE          | 10                      | 16                      | 6                                                  |

## GOALS AND ACTUAL NEW CLUBS CUMULATIVE