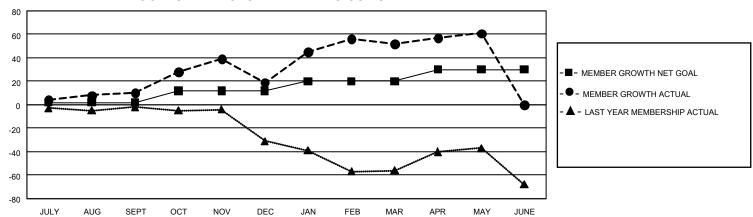

## GMT Constitutional Area 2, Group A

REPORT DOES NOT INCLUDE CLUBS IN UNDISTRICTED AREAS.

| Clubs                 |               |           |               | Members               |                         |                         |                                                    |
|-----------------------|---------------|-----------|---------------|-----------------------|-------------------------|-------------------------|----------------------------------------------------|
| RESULTS FOR 2022-2023 |               |           |               | RESULTS FOR 2022-2023 |                         |                         |                                                    |
| QUARTER               | NEW CLUB GOAL | NEW CLUBS | DROPPED CLUBS | QUARTER MEI           | MBER GROWTH NET<br>GOAL | MEMBER GROWTH<br>ACTUAL | DROPPED MEMBERS<br>ACTUAL (including<br>transfers) |
| JULY/AUG/SEPT         | 0             | 0         | 0             | JULY/AUG/SEPT         | 2                       | 35                      | 24                                                 |
| OCT/NOV/DEC           | 3             | 0         | 1             | OCT/NOV/DEC           | 10                      | 39                      | 30                                                 |
| JAN/FEB/MAR           | 0             | 1         | 0             | JAN/FEB/MAR           | 8                       | 52                      | 15                                                 |
| APR/MAY/JUNE          | 3             | 0         | 0             | APR/MAY/JUNE          | 10                      | 16                      | 6                                                  |

## GOALS AND ACTUAL MEMBERS CUMULATIVE

| DROPPED CLUBS: 1 |    | 27 CLUBS OF 47 ADDED 1 OR<br>MORE NEW MEMBERS | GENDER DISTRIBUTION                |              |  |
|------------------|----|-----------------------------------------------|------------------------------------|--------------|--|
|                  |    |                                               | MALE                               | 515 (52.98%) |  |
|                  |    |                                               | FEMALE                             | 456 (46.91%) |  |
| DROPPED MEMBERS  |    |                                               | NON BINARY                         | 0 (0.00%)    |  |
| DECEASED         | 3  |                                               | PREFER NOT TO ANSWER               | 1 (0.10%)    |  |
| CLUB CANCELLED   | 13 |                                               | TOTAL FAMILY UNIT MEMBERS          | . 72         |  |
| OTHER            | 59 | CLICK HERE FOR                                | TOTAL PAINLET ONLY MEMBERS         |              |  |
| TOTAL            | 75 | CUMULATIVE MEMBERSHIP DATA                    | FAMILY MEMBERS PAYING HALF DUES 37 |              |  |